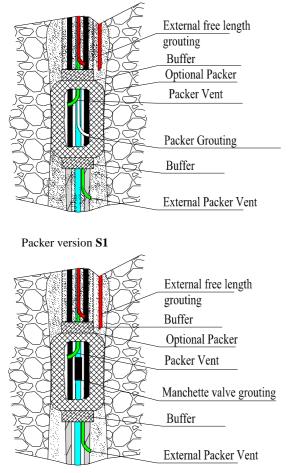

## Permanent ground anchors

Packer version **S1**, with grouting and vent tubes. No pressure can be applied to the packer. Grouting must be carried out at low pressure with filling-control vent. 16x20 mm white grouting tube and 10x14 mm green vent tube. The buffer is provided with a vent after the packer to check the grouting filling on the external part of the foundation.

Packer version S1

Packer version S2 outside the sheath, with grouting and vent tubes. No pressure can be applied to the packer. Grouting must be carried out at low pressure with filling-control vent. 16x20 mm white grouting tube and 10x14 mm green vent tube. The buffer is provided with a vent after the packer to check the grouting filling on the external part of the foundation.

Packer version S2

Packer version S3

Packer version S1, with grouting and vent tubes. No pressure can be applied to the packer. Grouting must be carried out at low pressure with filling-control vent. 16x20 mm white grouting tube and 10x14 mm green vent tube. The buffer is provided with a vent after the packer to check the grouting filling on the external part of the foundation.

Packer version S3, with grouting and vent manchette valve. No pressure can be applied to the packer. Grouting must be carried out at low pressure with filling-control vent. Manchette valve and 10x14 mm green vent tube. The buffer is provided with a vent after the packer to check the grouting filling on the external part of the foundation.