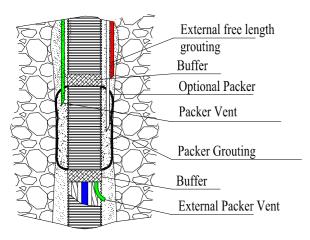

External free length

**Optional Packer** 

Packer Grouting

External Packer Vent

Packer Vent

grouting

Buffer

Buffer

The packer is used to restrain the primary grouting and allow it to be carried out guaranteeing a greater expansion of the bulb. The properly inflated packer allows to obstruct the drilling hole, thus avoiding grout cement or groundwater leaks.

The packer is made of nonwoven polyester fabric, with a diameter of 180 mm. and a weight of 300 g/m<sup>2</sup>.