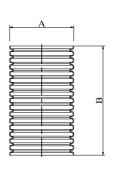

## **DD-SL SLEEVES**

**DD-SL** connections are designed to connect sections of corrugated sheath by means of a thread which is provided every 500 mm.

| Туре     | A<br>(mm) | B (mm) | Thickness<br>(mm) | Weight<br>Kg/pc. | Corrugated sheath type |
|----------|-----------|--------|-------------------|------------------|------------------------|
| DD7500SL | 79 ±2     | 180 ±5 | ≥ 1.0 -0.2+0.2    | 0.100            | D-75IT - D-75IT        |
| DD9000SL | 94 ±2     | 180 ±5 | ≥ 1.0 -0.2+0.2    | 0.070            | D-90IT - D-90IT        |
| DD1100SL | 114 ±2    | 180 ±5 | ≥ 1.0 -0.2+0.2    | 0.075            | D-110IT - D-110IT      |