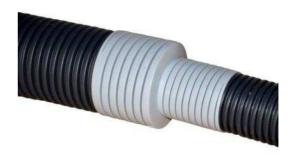

## **DD-RC CONNECTIONS**

**DD-RC** connections are made for corrugated sheaths. They allow to connect sheaths by adapting different diameters and with enlargements and narrowings. They can be screwed on corrugated sheaths with the following diameter: 75 mm, 90 mm and 110 mm, they are provided on their length with a 100 mm thread every 500 mm.