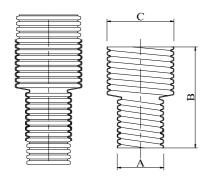

## **DD-RC CONNECTIONS**

**DD-RC** connections are made for corrugated sheaths. They allow to connect sheaths by adapting different diameters and with enlargements and narrowings. They can be screwed on corrugated sheaths with the following diameter: 75 mm, 90 mm and 110 mm, they are provided on their length with a 100 mm thread every 500 mm.

| Туре      | A (mm) | B (mm) | C<br>(mm) | Thickness<br>(mm)  | Weight<br>Kg/pc. | Corrugated sheath type |
|-----------|--------|--------|-----------|--------------------|------------------|------------------------|
| DD9075RC  | 79 ±2  | 170 ±5 | 94 ±2     | $\geq 1.0 \pm 0.2$ | 0.090            | D-90IT - D-75IT        |
| DD11075RC | 79 ±2  | 170 ±5 | 114 ±2    | $\geq 1.0 \pm 0.2$ | 0.090            | D-110IT - D-75IT       |
| DD11090RC | 94 ±2  | 170 ±5 | 114 ±2    | ≥ 1.0 ±0.2         | 0.075            | D-110IT - D-90IT       |