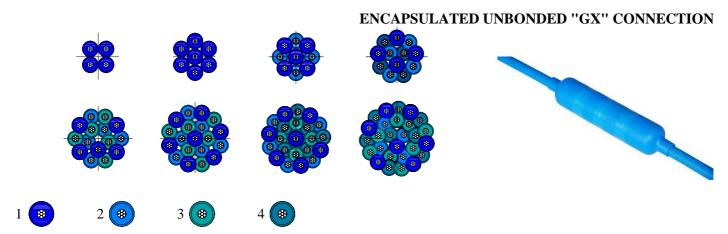

## ENCAPSULATED UNBONDED "GX" CONNECTION

Joints "G" series were created encapsulated in the "GX" solution designed to allow single or multi stranded cables spliced in the non-adherent, while building bridges in progress, casting and shooting joints of cables. The coupling is achieved with linear monotrefolo encapsulated, with their internal pre-loaded terminals with spring-loaded device, the whole is encapsulated in polyethylene is fat.

The device is made of multiple layers of offsetting the sleeves so as to contain the same information contained in a cable size and compatible with the application. The fuel injection system does not require the application being non-adherent, he is cast in the cast assembled.