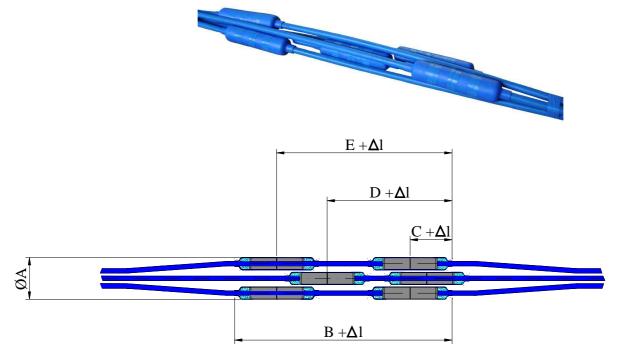

| Туре   | A    | В    | С    | D    | E     |
|--------|------|------|------|------|-------|
|        | (mm) | (mm) | (mm) | (mm) | (mm)  |
| 4GX15  | 140  | 675  | 300  | 1    | -     |
| 7GX15  | 159  | 800  | 340  | 1    | -     |
| 9GX15  | 177  | 950  | 400  | 800  | -     |
| 12GX15 | 193  | 1250 | 400  | 800  | 1.200 |
| 15GX15 | 193  | 1250 | 400  | 800  | 1.200 |
| 19GX15 | 193  | 1300 | 400  | 800  | 1.400 |
| 22GX15 | 219  | 1385 | 400  | 800  | 1.500 |
| 27GX15 | 244  | 1700 | 400  | 800  | 1.600 |